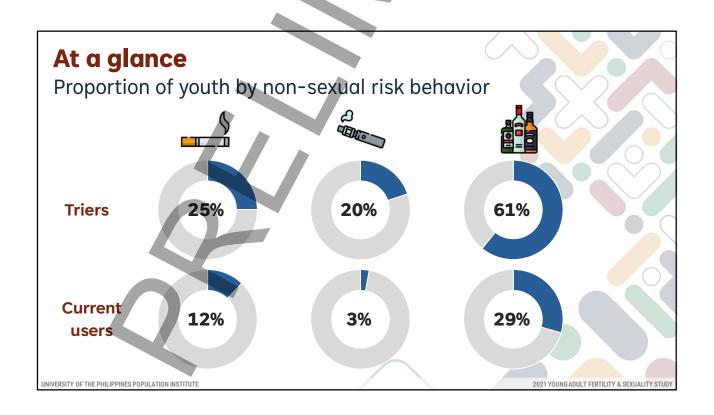

Gender, Sexuality, and Student Youth Well-Being Seminar Women and Gender Institute – Miriam College 13 August 2024 via Zoom





## **ABOUT YAFS**



YAFS is the largest series of cross-sectional surveys in the Philippines on the 15 to 24 age group (1982, 1994, 2002, 2013)



The YAFS series aims to provide updated information on a broad framework of adolescent sexuality and reproductive health issues, their antecedents, and manifestations



Its rich findings have been used as bases in the formulation of programs and policies for the health and welfare of the youth



VAFS5 aims to aid the
Adolescent Health
and Development
Program Strategic
Plan of the
Department of Health
(DOH)

UNIVERSITY OF THE PHILIPPINES POPULATION INSTITUTE

2021 YOUNG ADULT FERTILITY & SEXUALITY STUDY