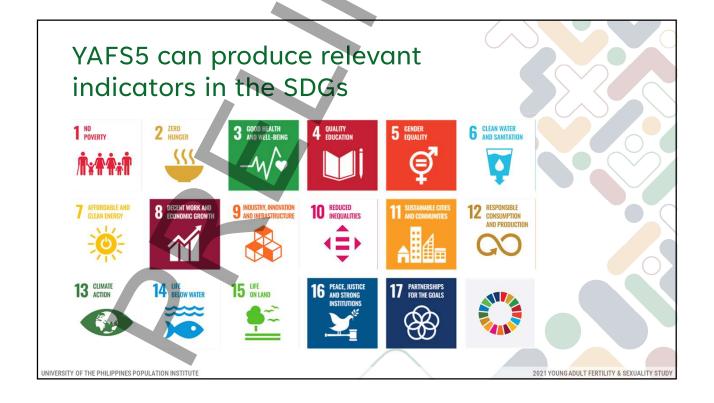

Its rich findings have been used as bases in the formulation of programs and policies for the health and welfare of the youth

VAFS5 aims to aid the
Adolescent Health
and Development
Program Strategic
Plan of the
Department of Health
(DOH)