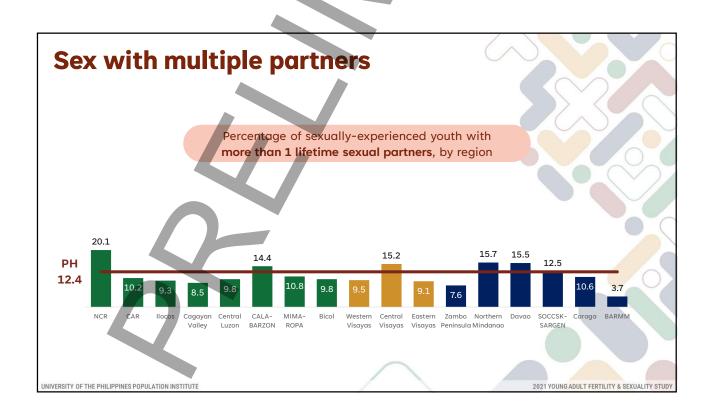

outh Well-Being Seminar Women and Gender Institute – Miriam College 13 August 2024 via Zoom





## **ABOUT YAFS**



YAFS is the largest series of cross-sectional surveys in the Philippines on the 15 to 24 age group (1982, 1994, 2002, 2013)



The YAFS series aims to provide updated information on a broad framework of adolescent sexuality and reproductive health issues, their antecedents, and manifestations



Its rich findings have been used as bases in the formulation of programs and policies for the health and welfare of the youth



VAFS5 aims to aid the
Adolescent Health
and Development
Program Strategic
Plan of the
Department of Health
(DOH)

UNIVERSITY OF THE PHILIPPINES POPULATION INSTITUTE

2021 YOUNG ADULT FERTILITY & SEXUALITY STUDY