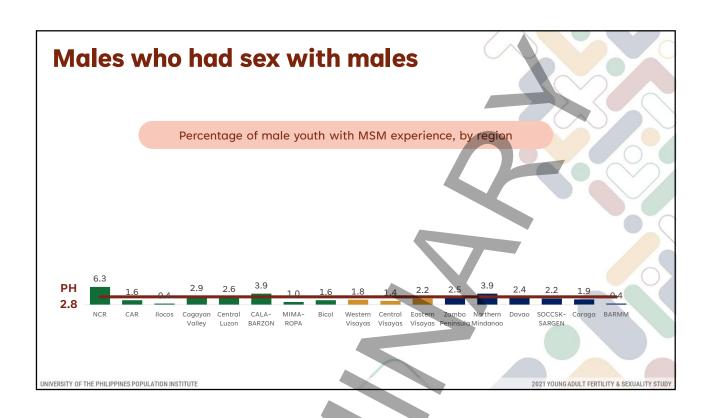

th Well-Being Seminar Women and Gender Institute – Miriam College 13 August 2024 via Zoom





## **ABOUT YAFS**



YAFS is the largest series of cross-sectional surveys in the Philippines on the 15 to 24 age group (1982, 1994, 2002, 2013)



The YAFS series aims to provide updated information on a broad framework of adolescent sexuality and reproductive health issues, their antecedents, and manifestations



Its rich findings have been used as bases in the formulation of programs and policies for the health and welfare of the youth



VAFS5 aims to aid the
Adolescent Health
and Development
Program Strategic
Plan of the
Department of Health
(DOH)

UNIVERSITY OF THE PHILIPPINES POPULATION INSTITUTE

2021 YOUNG ADULT FERTILITY & SEXUALITY STUDY