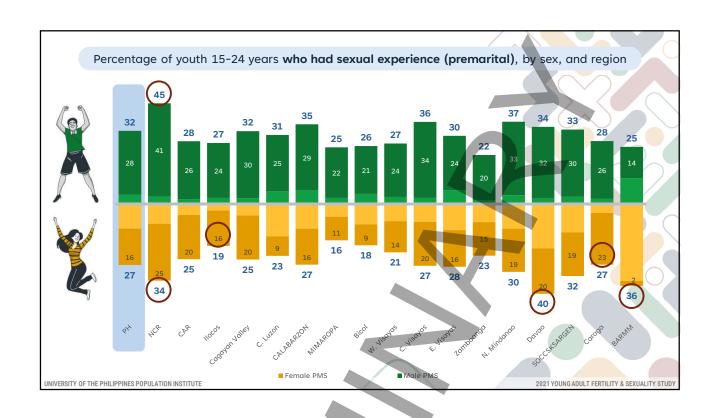

ity, and Student Youth Well-Being Seminar Women and Gender Institute – Miriam College 13 August 2024 via Zoom





## **ABOUT YAFS**



YAFS is the largest series of cross-sectional surveys in the Philippines on the 15 to 24 age group (1982, 1994, 2002, 2013)



The YAFS series aims to provide updated information on a broad framework of adolescent sexuality and reproductive health issues, their antecedents, and manifestations



Its rich findings have been used as bases in the formulation of programs and policies for the health and welfare of the youth



VAFS5 aims to aid the
Adolescent Health
and Development
Program Strategic
Plan of the
Department of Health
(DOH)

UNIVERSITY OF THE PHILIPPINES POPULATION INSTITUTE

2021 YOUNG ADULT FERTILITY & SEXUALITY STUDY