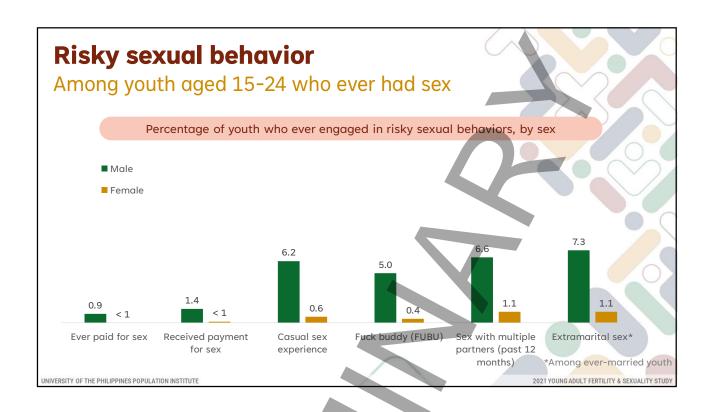

Youth Well-Being Seminar Women and Gender Institute – Miriam College 13 August 2024 via Zoom





## **ABOUT YAFS**



YAFS is the largest series of cross-sectional surveys in the Philippines on the 15 to 24 age group (1982, 1994, 2002, 2013)



The YAFS series aims to provide updated information on a broad framework of adolescent sexuality and reproductive health issues, their antecedents, and manifestations



Its rich findings have been used as bases in the formulation of programs and policies for the health and welfare of the youth



VAFS5 aims to aid the
Adolescent Health
and Development
Program Strategic
Plan of the
Department of Health
(DOH)

UNIVERSITY OF THE PHILIPPINES POPULATION INSTITUTE

2021 YOUNG ADULT FERTILITY & SEXUALITY STUDY