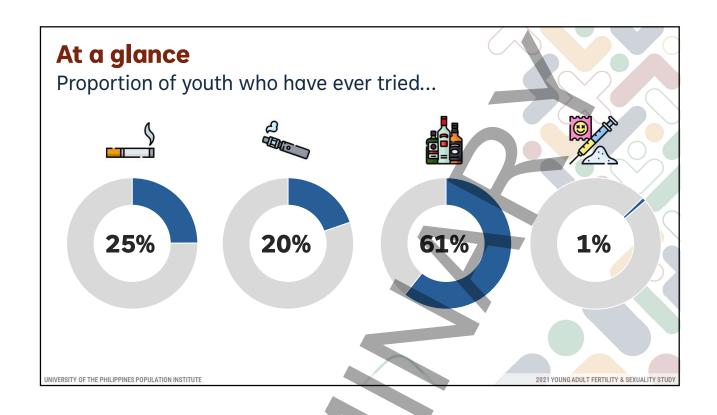

Gender, Sexuality, and Student Youth Well-Being Seminar Women and Gender Institute – Miriam College 13 August 2024 via Zoom





## **ABOUT YAFS**



YAFS is the largest series of cross-sectional surveys in the Philippines on the 15 to 24 age group (1982, 1994, 2002, 2013)



The YAFS series aims to provide updated information on a broad framework of adolescent sexuality and reproductive health issues, their antecedents, and manifestations



Its rich findings have been used as bases in the formulation of programs and policies for the health and welfare of the youth



VAFS5 aims to aid the
Adolescent Health
and Development
Program Strategic
Plan of the
Department of Health
(DOH)

UNIVERSITY OF THE PHILIPPINES POPULATION INSTITUTE

2021 YOUNG ADULT FERTILITY & SEXUALITY STUDY