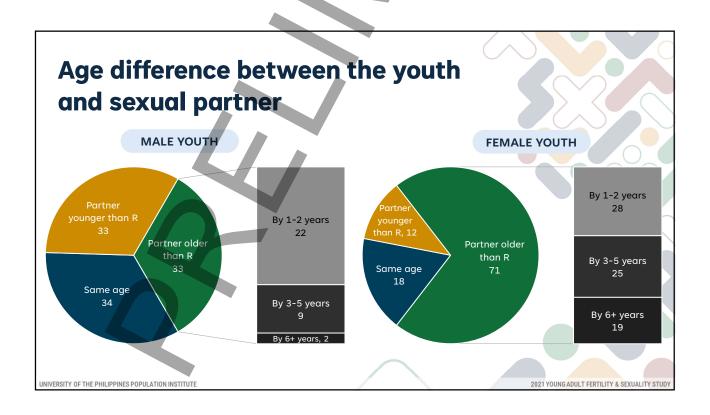

nt Youth Well-Being Seminar Women and Gender Institute – Miriam College 13 August 2024 via Zoom





## **ABOUT YAFS**



YAFS is the largest series of cross-sectional surveys in the Philippines on the 15 to 24 age group (1982, 1994, 2002, 2013)



The YAFS series aims to provide updated information on a broad framework of adolescent sexuality and reproductive health issues, their antecedents, and manifestations



Its rich findings have been used as bases in the formulation of programs and policies for the health and welfare of the youth



VAFS5 aims to aid the
Adolescent Health
and Development
Program Strategic
Plan of the
Department of Health
(DOH)

UNIVERSITY OF THE PHILIPPINES POPULATION INSTITUTE

2021 YOUNG ADULT FERTILITY & SEXUALITY STUDY