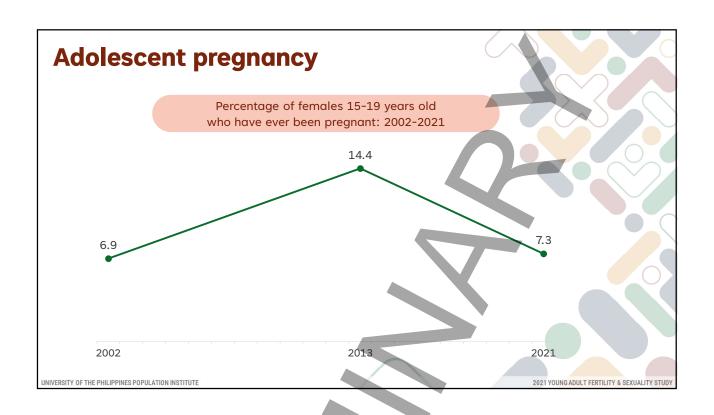

ell-Being Seminar Women and Gender Institute – Miriam College 13 August 2024 via Zoom





## **ABOUT YAFS**



YAFS is the largest series of cross-sectional surveys in the Philippines on the 15 to 24 age group (1982, 1994, 2002, 2013)



The YAFS series aims to provide updated information on a broad framework of adolescent sexuality and reproductive health issues, their antecedents, and manifestations



Its rich findings have been used as bases in the formulation of programs and policies for the health and welfare of the youth



VAFS5 aims to aid the
Adolescent Health
and Development
Program Strategic
Plan of the
Department of Health
(DOH)

UNIVERSITY OF THE PHILIPPINES POPULATION INSTITUTE

2021 YOUNG ADULT FERTILITY & SEXUALITY STUDY