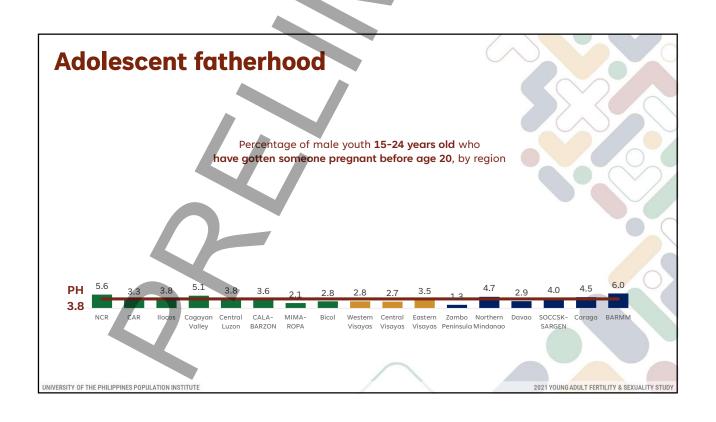

l-Being Seminar Women and Gender Institute – Miriam College 13 August 2024 via Zoom





## **ABOUT YAFS**



YAFS is the largest series of cross-sectional surveys in the Philippines on the 15 to 24 age group (1982, 1994, 2002, 2013)



The YAFS series aims to provide updated information on a broad framework of adolescent sexuality and reproductive health issues, their antecedents, and manifestations



Its rich findings have been used as bases in the formulation of programs and policies for the health and welfare of the youth



VAFS5 aims to aid the
Adolescent Health
and Development
Program Strategic
Plan of the
Department of Health
(DOH)

UNIVERSITY OF THE PHILIPPINES POPULATION INSTITUTE

2021 YOUNG ADULT FERTILITY & SEXUALITY STUDY