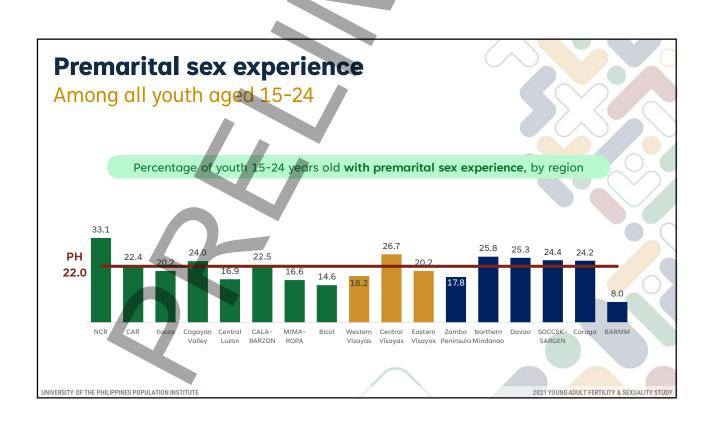

y, and Student Youth Well-Being Seminar Women and Gender Institute – Miriam College 13 August 2024 via Zoom





## **ABOUT YAFS**



YAFS is the largest series of cross-sectional surveys in the Philippines on the 15 to 24 age group (1982, 1994, 2002, 2013)



The YAFS series aims to provide updated information on a broad framework of adolescent sexuality and reproductive health issues, their antecedents, and manifestations



Its rich findings have been used as bases in the formulation of programs and policies for the health and welfare of the youth



VAFS5 aims to aid the
Adolescent Health
and Development
Program Strategic
Plan of the
Department of Health
(DOH)

UNIVERSITY OF THE PHILIPPINES POPULATION INSTITUTE

2021 YOUNG ADULT FERTILITY & SEXUALITY STUDY