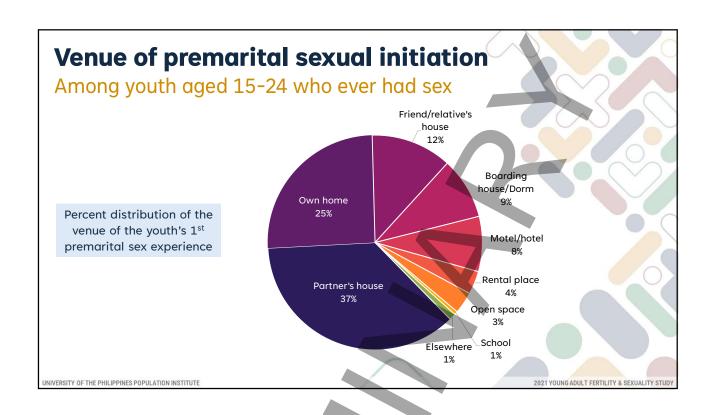

dent Youth Well-Being Seminar Women and Gender Institute – Miriam College 13 August 2024 via Zoom





## **ABOUT YAFS**



YAFS is the largest series of cross-sectional surveys in the Philippines on the 15 to 24 age group (1982, 1994, 2002, 2013)



The YAFS series aims to provide updated information on a broad framework of adolescent sexuality and reproductive health issues, their antecedents, and manifestations



Its rich findings have been used as bases in the formulation of programs and policies for the health and welfare of the youth



VAFS5 aims to aid the
Adolescent Health
and Development
Program Strategic
Plan of the
Department of Health
(DOH)

UNIVERSITY OF THE PHILIPPINES POPULATION INSTITUTE

2021 YOUNG ADULT FERTILITY & SEXUALITY STUDY