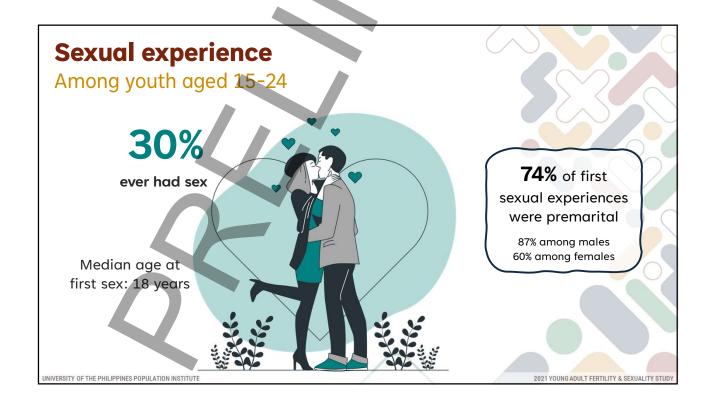

ality, and Student Youth Well-Being Seminar Women and Gender Institute – Miriam College 13 August 2024 via Zoom





## **ABOUT YAFS**



YAFS is the largest series of cross-sectional surveys in the Philippines on the 15 to 24 age group (1982, 1994, 2002, 2013)



The YAFS series aims to provide updated information on a broad framework of adolescent sexuality and reproductive health issues, their antecedents, and manifestations



Its rich findings have been used as bases in the formulation of programs and policies for the health and welfare of the youth



VAFS5 aims to aid the
Adolescent Health
and Development
Program Strategic
Plan of the
Department of Health
(DOH)

UNIVERSITY OF THE PHILIPPINES POPULATION INSTITUTE

2021 YOUNG ADULT FERTILITY & SEXUALITY STUDY