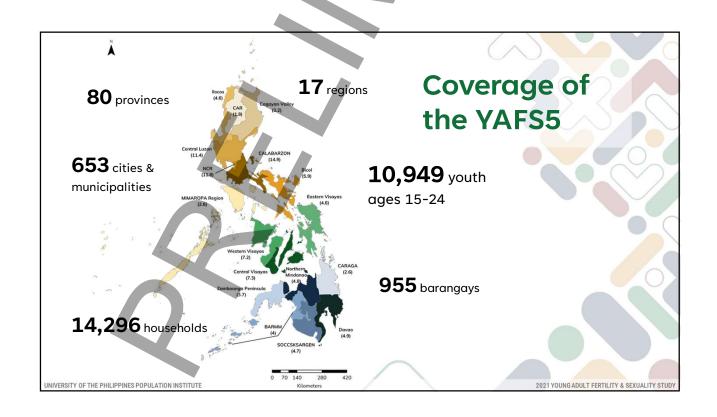

## **ABOUT YAFS**

YAFS is the largest series of cross-sectional surveys in the Philippines on the 15 to 24 age group (1982, 1994, 2002, 2013)

The YAFS series aims to provide updated information on a broad framework of adolescent sexuality and reproductive health issues, their antecedents, and manifestations

Its rich findings have been used as bases in the formulation of programs and policies for the health and welfare of the youth

VAFS5 aims to aid the
Adolescent Health
and Development
Program Strategic
Plan of the
Department of Health
(DOH)

UNIVERSITY OF THE PHILIPPINES POPULATION INSTITUTE

2021 YOUNG ADULT FERTILITY & SEXUALITY STUDY