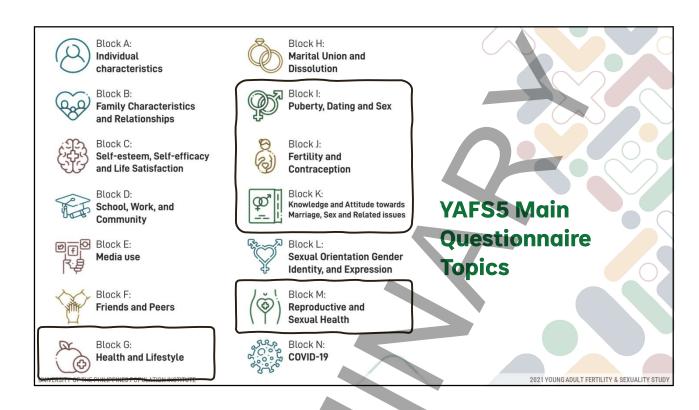

## **ABOUT YAFS**

YAFS is the largest series of cross-sectional surveys in the Philippines on the 15 to 24 age group (1982, 1994, 2002, 2013)

The YAFS series aims to provide updated information on a broad framework of adolescent sexuality and reproductive health issues, their antecedents, and manifestations